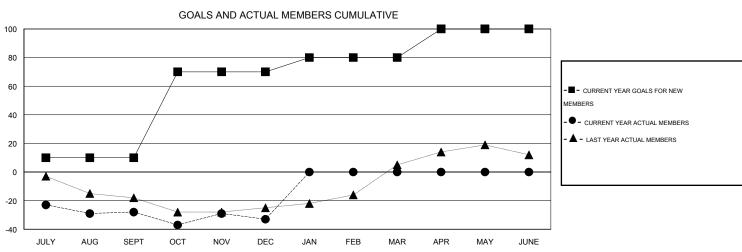

## LOCATION VERMONT

|               |                  | Clubs             |                  |                  | Members               |                    |                                     |                    |                  |  |
|---------------|------------------|-------------------|------------------|------------------|-----------------------|--------------------|-------------------------------------|--------------------|------------------|--|
|               | RESU             | LTS FOR 2014-2015 | 5                |                  | RESULTS FOR 2014-2015 |                    |                                     |                    |                  |  |
| QUARTER       | NEW CLUB<br>GOAL | NEW CLUBS         | DROPPED<br>CLUBS | NET<br>GAIN/LOSS | QUARTER               | NEW MEMBER<br>GOAL | CHARTER AND<br>NEW MEMBERS<br>ADDED | DROPPED<br>MEMBERS | NET<br>GAIN/LOSS |  |
| JULY/AUG/SEPT | 0                | 0                 | 1                | -1               | JULY/AUG/SEPT         | 10                 | 15                                  | 43                 | -28              |  |
| OCT/NOV/DEC   | 2                | 0                 | 0                | 0                | OCT/NOV/DEC           | 60                 | 27                                  | 32                 | -5               |  |
| JAN/FEB/MAR   | 0                | 0                 | 0                | 0                | JAN/FEB/MAR           | 10                 | 0                                   | 0                  | 0                |  |
| APR/MAY/JUNE  | 1                | 0                 | 0                | 0                | APR/MAY/JUNE          | 20                 | 0                                   | 0                  | 0                |  |

## GOALS AND ACTUAL NEW CLUBS CUMULATIVE

| DROPPED CLUBS: 1  DROPPED MEMBERS   |                     | 14 CLUBS OF 38 ADDED 1 OR MORE<br>NEW MEMBERS | GENDER DISTRIBUTION           MALE         789 (67.44%)           FEMALE         381 (32.56%) |    |                   |
|-------------------------------------|---------------------|-----------------------------------------------|-----------------------------------------------------------------------------------------------|----|-------------------|
| DECEASED CLUB CANCELLED OTHER TOTAL | 13<br>9<br>53<br>75 | CLICK HERE FOR HEALTH ASSESSMENT DATA         | FAMILY UNIT MEMBERS HEAD OF HOUSEHOLD NON-HEAD OF HOUSEHO                                     | LD | 264<br>126<br>138 |