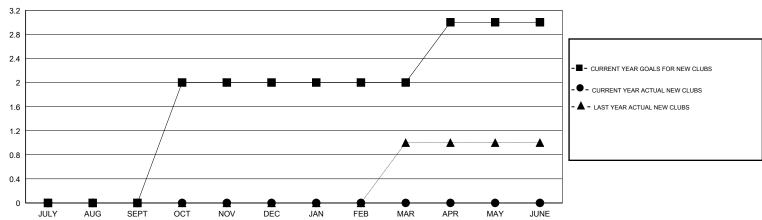

## LOCATION VERMONT

|               |                  | Clubs             |                  |                  | Members               |                    |                                     |                    |                  |  |
|---------------|------------------|-------------------|------------------|------------------|-----------------------|--------------------|-------------------------------------|--------------------|------------------|--|
|               | RESU             | LTS FOR 2014-2015 | 5                |                  | RESULTS FOR 2014-2015 |                    |                                     |                    |                  |  |
| QUARTER       | NEW CLUB<br>GOAL | NEW CLUBS         | DROPPED<br>CLUBS | NET<br>GAIN/LOSS | QUARTER               | NEW MEMBER<br>GOAL | CHARTER AND<br>NEW MEMBERS<br>ADDED | DROPPED<br>MEMBERS | NET<br>GAIN/LOSS |  |
| JULY/AUG/SEPT | 0                | 0                 | 1                | -1               | JULY/AUG/SEPT         | 10                 | 15                                  | 43                 | -28              |  |
| OCT/NOV/DEC   | 2                | 0                 | 0                | 0                | OCT/NOV/DEC           | 60                 | 27                                  | 32                 | -5               |  |
| JAN/FEB/MAR   | 0                | 0                 | 0                | 0                | JAN/FEB/MAR           | 10                 | 0                                   | 0                  | 0                |  |
| APR/MAY/JUNE  | 1                | 0                 | 0                | 0                | APR/MAY/JUNE          | 20                 | 0                                   | 0                  | 0                |  |

## GOALS AND ACTUAL NEW CLUBS CUMULATIVE

| DROPPED CLUBS: 1  DROPPED MEMBERS   |                     | 14 CLUBS OF 38 ADDED 1 OR MORE<br>NEW MEMBERS | GENDER DISTRIBUTION           MALE         789 (67.44%)           FEMALE         381 (32.56%) |    |                   |
|-------------------------------------|---------------------|-----------------------------------------------|-----------------------------------------------------------------------------------------------|----|-------------------|
| DECEASED CLUB CANCELLED OTHER TOTAL | 13<br>9<br>53<br>75 | CLICK HERE FOR HEALTH ASSESSMENT DATA         | FAMILY UNIT MEMBERS HEAD OF HOUSEHOLD NON-HEAD OF HOUSEHO                                     | LD | 264<br>126<br>138 |